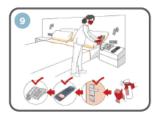

- Sanitization procedure has been intensified in consultation with SGS, the world's leading inspection, verification, testing and Certification Company
- Increased cleaning and disinfection frequency of all hotel areas, paying special attention to high-touch items
- Stations installed with alcohol-based hand sanitizer and gloves at the front entrance and hotel public areas
- Specific SOPs for guest transportation, check in and check out process ensuring distancing and limited contact, housekeeping, laundry and provision of F&B services at restaurants or via room service or as takeaway
- HEPA filters in the air condition system
- All room keys disinfected every night with virucide and presented safely upon check-in
- Express check-out process available for guests to minimize contact
- All trolley bags and linen are thoroughly washed on a daily basis.
- The laundry floor, walls and the equipment in the area are sanitized twice a day
- Cash-free methods of payments available and encouraged
- Door hangers displayed with cleaning and disinfection procedures in each room
- All hotel supplies, including perishables, are fully sanitized before entering the receiving area.
- All kitchen tools will get sanitized after every meal period and soaked in chlorine water when not in use.
- Proper PPE and protocols used for food and other amenity delivery to guest rooms.
- At all operational restaurants and bars, the seating will be reduced to ensure social distancing when they reopen.
- Comprehensive hygiene and preventions training programs for team members
- · Team members provided with Personal Protective Equipment such as masks and gloves

# 20 STEP SAFETY PROTOCOL

Implement physical distancing measures throughout the hotel

Ensure room keys are disinfected and presented safely upon check-in

Increase cleaning & disinfection frequency of all hotel areas, paying special attention to high-touch items

Display door hangers with cleaning and disinfection procedures in each room

Make sanitizer and disinfectant wipes available to all guests in the fitness and wellness areas

Implement improved air circulation processes to increase air quality

Provide travel size hand sanitizers to guests as an in-room amenity during their stay

Make Express check-out process available for guests to minimize contact

Install protective screens at the front desk between guests and team members

Place TV remote controls in individually sealed protective bag after disinfection

Offer cash-free methods of payments

Install stations with alcoholbased hand sanitizer and gloves in the front entrance and hotel public areas

Wash all linen at high temperatures for optimal disinfection