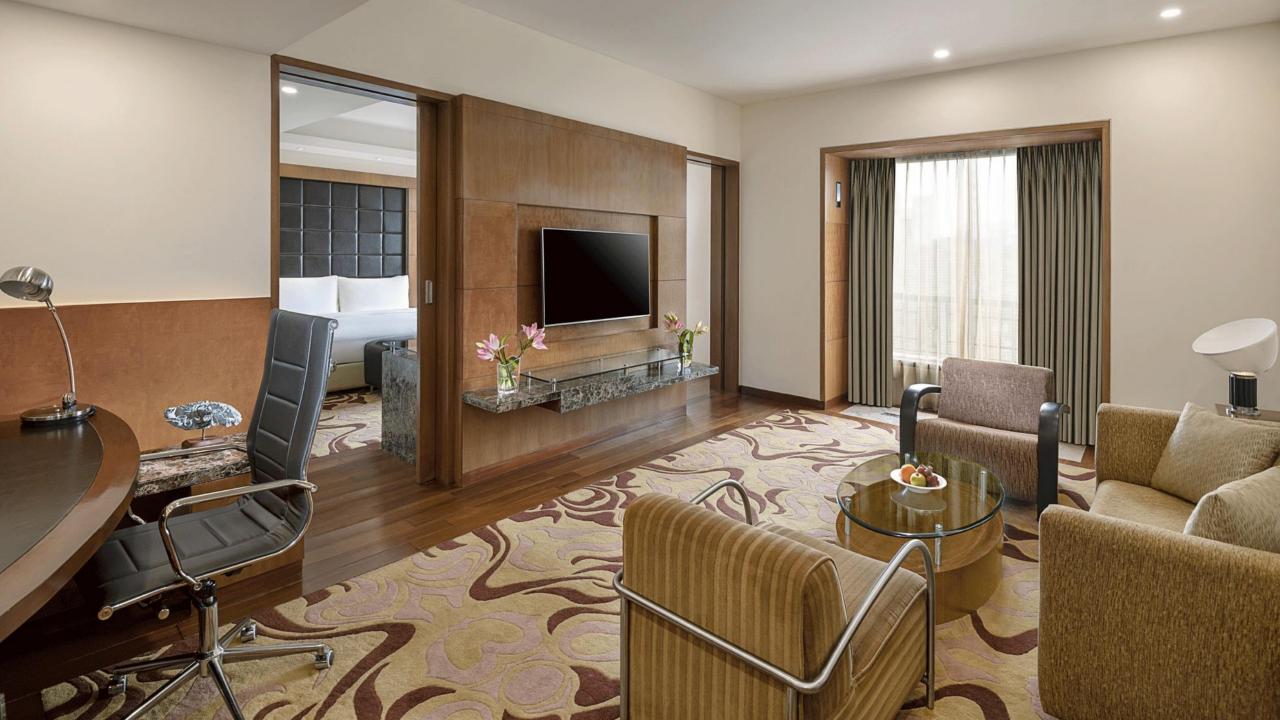

## Luxurious, quiet and comfortable

- 261 Rooms & Suites
- •Award winning F&B Outlets and a stylish nightlife bar
- •Lagoon style swimming-pool set amidst beautiful landscaped area
- •State-of-the-art-facilities for Fitness Centre, Yoga room, R-The Spa & Salon

Rooms are characterized by floor to ceiling windows with warm lighting to create the perfect setting at night, rich plush textures and a peaceful ambience throughout the hotel to ensure optimum comfort for every guest.

All rooms include elegant contemporary furnishings, luxury bedding, 24-hour room service, evening turndown, attentive concierge service, in-room safe, exclusive One Touch facility and internet access. In addition, there is an individually-controlled air conditioning, and a mini-bar.