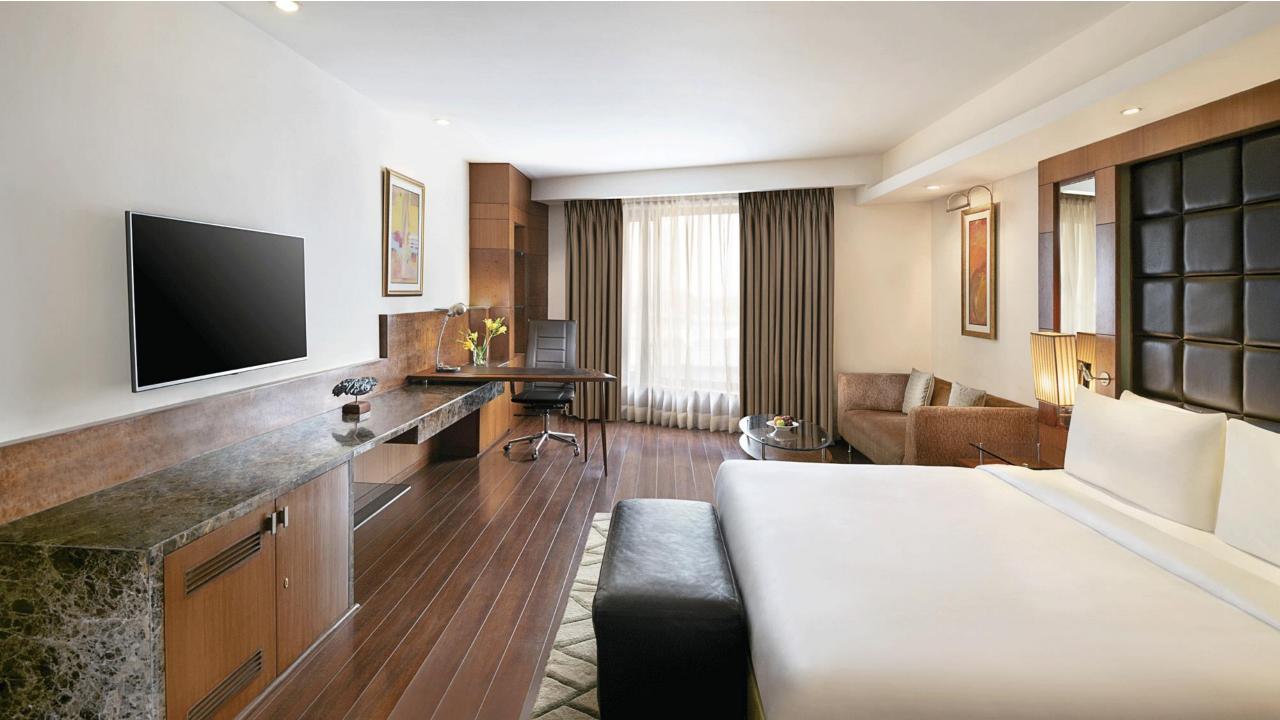

Rooms are characterized by floor to ceiling windows with warm lighting to create the perfect setting at night, rich plush textures and a peaceful ambience throughout the hotel to ensure optimum comfort for every guest.

All rooms include elegant contemporary furnishings, luxury bedding, 24-hour room service, evening turndown, attentive concierge service, in-room safe, exclusive One Touch facility and internet access. In addition, there is an individually-controlled air conditioning, and a mini-bar.