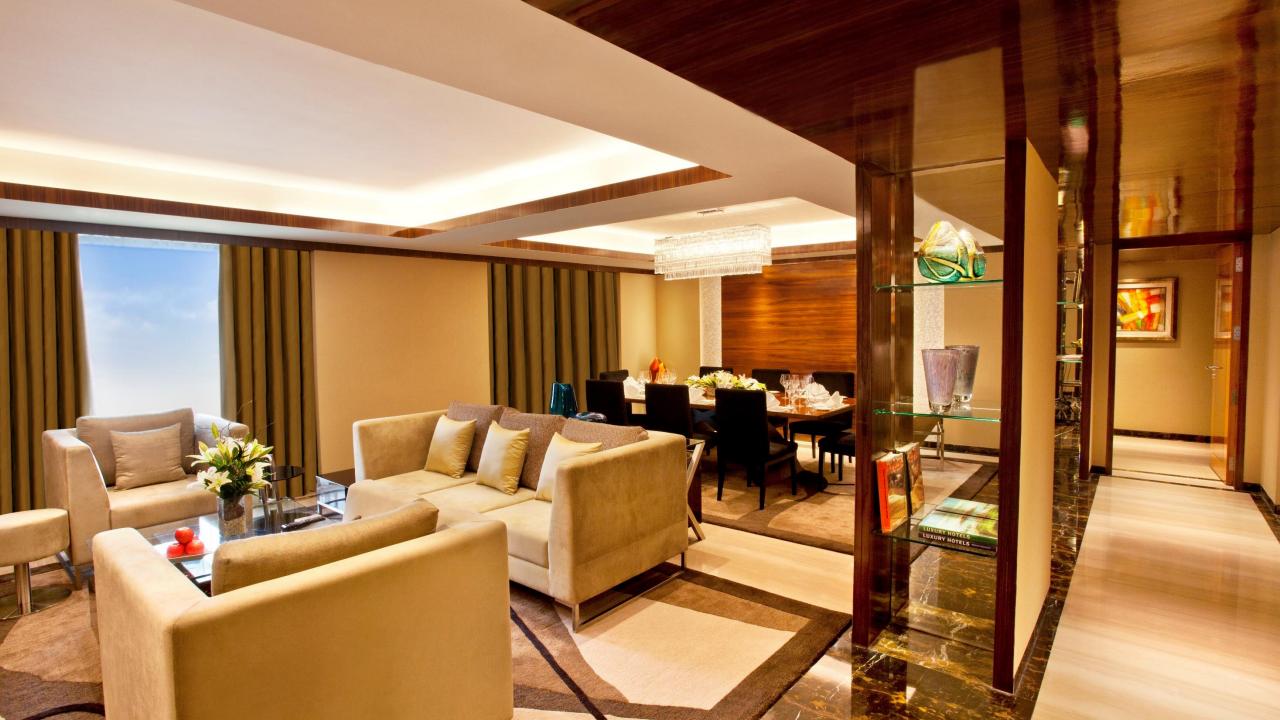

## Luxurious, quiet and comfortable

- 261 Rooms & Suites
- •Award winning F&B Outlets and a stylish nightlife bar
- •Lagoon style swimming-pool set amidst beautiful landscaped area
- •State-of-the-art-facilities for Fitness Centre, Yoga room, R-The Spa & Salon

Rooms are characterized by floor to ceiling windows with warm lighting to create the perfect setting at night, rich plush textures and a peaceful ambience throughout the hotel to ensure optimum comfort for every guest.

All rooms include elegant contemporary furnishings, luxury bedding, 24-hour room service, evening turndown, attentive concierge service, in-room safe, exclusive One Touch facility and internet access. In addition, there is an individually-controlled air conditioning, and a mini-bar.