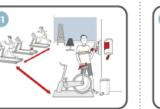

Display door hangers with cleaning and disinfection procedures in each room

Make sanitizer and disinfectant wipes available to all guests in the fitness and wellness areas

Implement improved air circulation processes to increase air quality