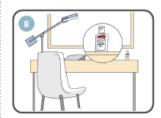

Provide travel size hand sanitizers to guests as an in-room amenity during their stay

Make Express check-out process available for guests to minimize contact

Install protective screens at the front desk between guests and team members

Place TV remote controls in individually sealed protective bag after disinfection

Offer cash-free methods of payments

Install stations with alcoholbased hand sanitizer and gloves in the front entrance and hotel public areas